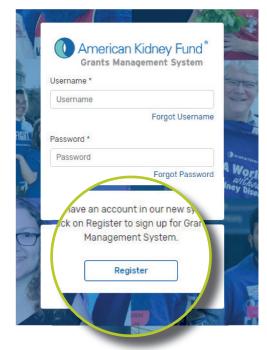

# **STEP 1**

To start the registration process, please click the **"Register"** button.

If you have GMS registration or account login questions, please contact AKF at **registration@KidneyFund.org** or call (800) 795-3226.