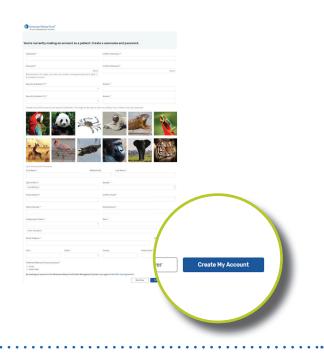

# **STEP 3**

- Please fill out all of the required information on this page. Please also select an image by clicking on it. This image will be used to verify your identity in case you need to reset your password. When finished, click "Create My Account."
- You will receive a verification email at the email address you provided. Remember to verify your profile by following the instructions in the verification email.