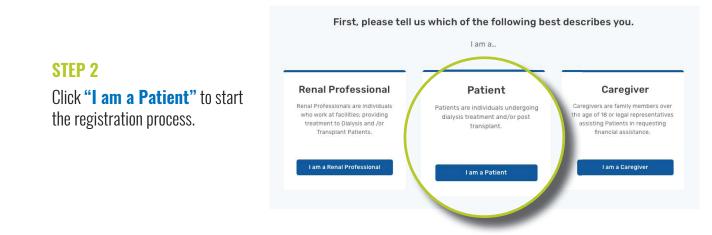

# Grants Management System (GMS) Patient Profile Registration Guide

# If you already have an existing profile in GMS, please skip to the "How to claim your existing profile in GMS" section



# **STEP 1**

To start the registration process, please click the **"Register"** button.



If you have GMS registration or account login questions, please contact AKF at **registration@KidneyFund.org** or call (800) 795-3226.



#### Connect with us

✔ /AmericanKidneyFund • ♥ @AmericanKidneyFund
 ♥ @KidneyFund • ♥ @akf\_advocacy • ▶ @KidneyFund

# How to claim your existing profile in GMS

### **STEP 1**

Click **"I have a PIN to claim my account"** if you have an already existing profile.



## **STEP 2**

Please enter your email address and PIN, and complete the remaining required fields.

#### Click the "Claim My Account"

button to receive a verification email that will contain a link to log into GMS and allow full access to your profile, including the ability to enter a new grant request.



#### Connect with us /AmericanKidneyFund • 🖸 @AmericanKidneyFund V @KidneyFund •