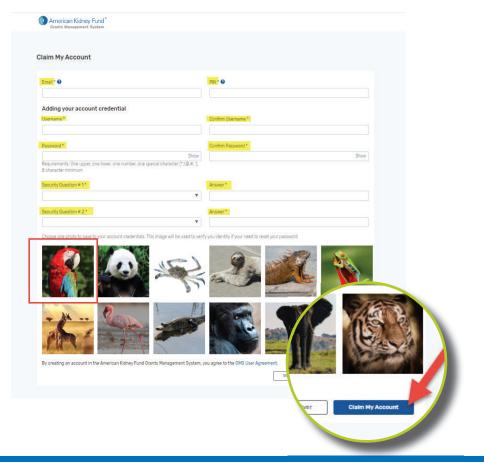

# **STEP 3**

- Please fill out all of the required information on this page. Please also select an image by clicking on it. This image will be used to verify your identity in case you need to reset your password. When finished, click "Create My Account."
- You will receive a verification email at the email address you provided. Remember to verify your profile by following the instructions in the verification email.