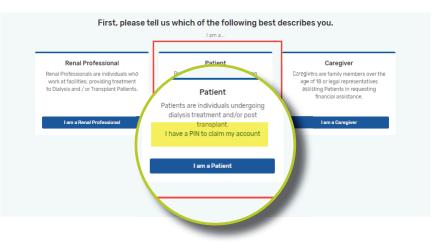

### **STEP 1**

Click **"I have a PIN to claim my account"** if you have an already existing profile.